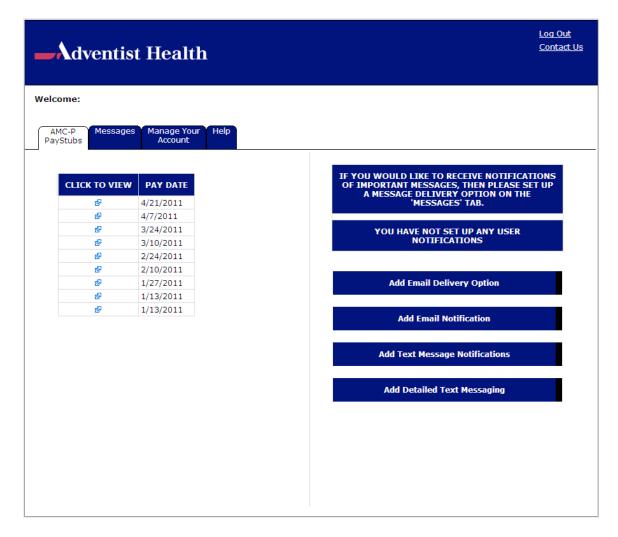

After you have saved your security, password and email information, you will be brought to this page. You can click on your pay-stub(s) for viewing here.

You can also add delivery instructions for email or text messages by clicking on the buttons on the right. You can send test messages to your email address or phone number to insure the messaging function is working properly.